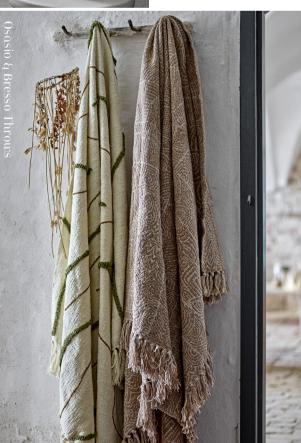

## CALM ATMOSPHERES nordic inspired homes

Vuelle Vase ~ Stoneware ~ Isedora Table Lamp ~ Stoneware ~

SOFT THROWS ARE PERFECT FOR BOTH INDOOR AND OUTDOOR USE, OFFERING COMFORT AND WARMTH THROUGHOUT THE SEASONS. WITH THEIR STYLISH PATTERNS, FRINGED EDGES, AND CALM COLORS, THEY ADD A TOUCH OF COZINESS TO ANY SPACE.