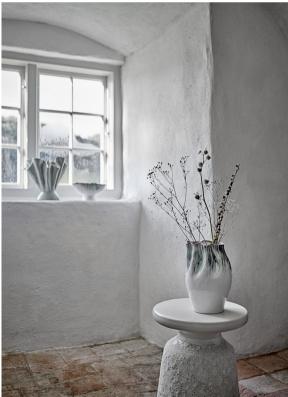

## CALM ATMOSPHERES nordic inspired homes

Vuelle Vase ~ Stoneware ~ Isedora Table Lamp ~ Stoneware ~

SOFT THROWS ARE PERFECT FOR BOTH INDOOR AND OUTDOOR USE, OFFERING COMFORT AND WARMTH THROUGHOUT THE SEASONS. WITH THEIR STYLISH PATTERNS, FRINGED EDGES, AND CALM COLORS, THEY ADD A TOUCH OF COZINESS TO ANY SPACE.

THE PAULA DINNERWARE SERIES ADDS A WARM. COZY ATMOSPHERE TO ANY TABLE SETTING. EACH PIECE FEATURES A UNIQUE REACTIVE GLAZE THAT ADDS A VIBRANT AND PERSONAL TOUCH.