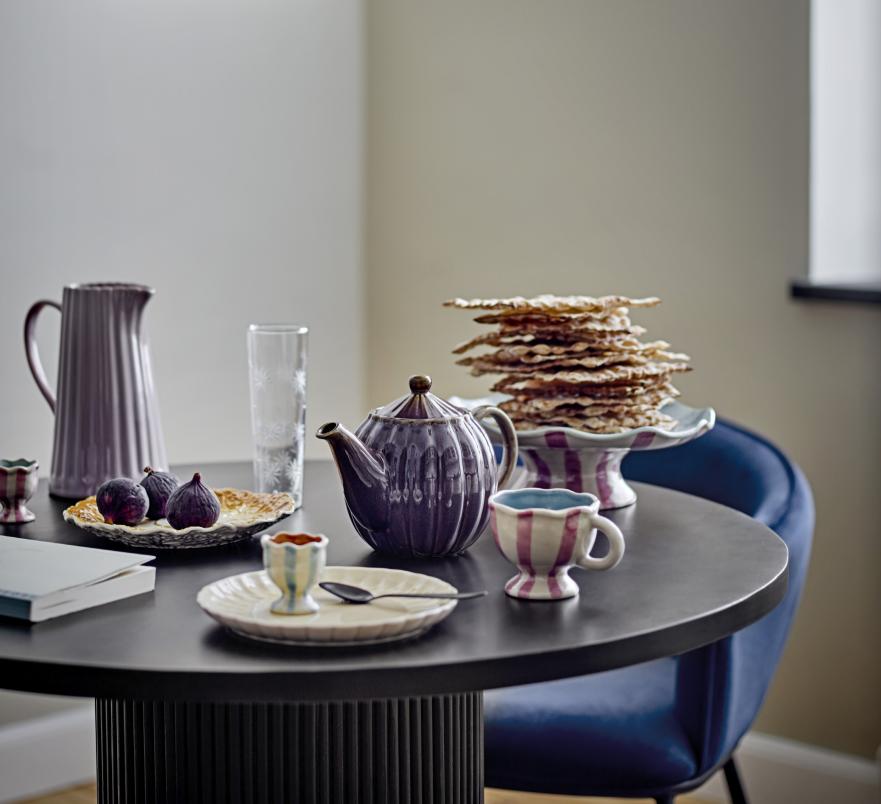

# TRENDING SS25 styled coziness

Be inspired by the stylish home, where coziness and character create the atmosphere due to the special details in the home's architecture mixed with curated art, delicate materials, and earthy colors.

The interior has been chosen with an eye on the artistic expression with tactile surfaces and carefully selected details.

Ombra Deco

Gadiela Floor Lamp

Senja Vase

### UNIQUE DETAILS for a personal expression

WHETHER WITH SMALL SPLASHES OF COLOR, BEAUTIFUL SHAPES IN DESIGNS. OR DETAILS IN THE CRAFTSMANSHIP ... THERE ARE SO MANY WAYS TO CHANGE THE HOME FOR THE EVERYDAY DESIGNER.