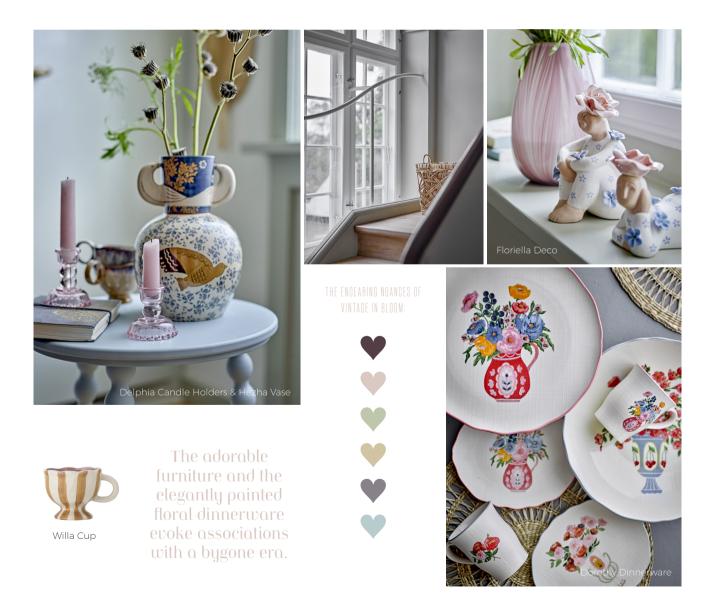

### Nostalgic romance for any room

VINTAGE IN BLOOM IS PERFECT FOR THOSE WHO APPRECIATE A COZY, DREAMY SPACE WITH A TOUCH OF NOSTALGIC CHARM THAT BRINGS THE PAST INTO THE PRESENT IN A GRACEFUL AND STYLISH WAY.

### ROMANTIC vintage vibes

BLENDING NOSTALGIA WITH SOFT, ELEGANT CHARM, CREATES A WARM, WELCOMING ATMOSPHERE.

BEAUTIFUL FLOWER STEMS IN VASES EMBRACE THE POSITIVE VIBES OF SUMMER.

Chrificial Stems: 1. Chrysantemum, 73 cm 2. Needle Flower, 61 cm 3. Allium, 70 cm 4. Hydrangea, 95 cm 5. Peony, 66 cm 1. 2. 3. 4. 5.