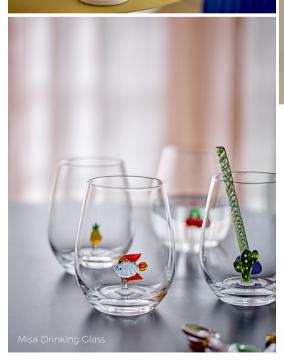

## NEW MISA FAVORITES so hard to choose, isn't it?

THE NINI AND EVIAYA CUPS ARE MADE OF STONEWARE AND THEY ARE A COLORFUL ADDITION TO ANY CUP COLLECTION. THE CUPS ARE HAND PAINTED AND EACH ONE IS UNIQUE WITH SMALL VARIATIONS IN COLOR.