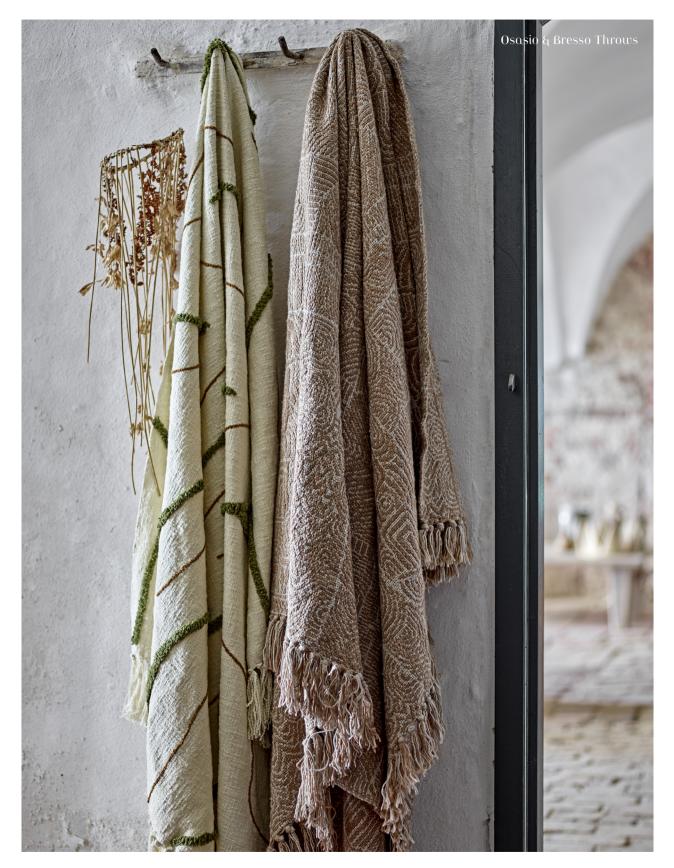

## CALM ATMOSPHERES nordic inspired homes

Vuelle Vase ~ Stoneware ~ Isedora Table Lamp ~ Stoneware ~

SOFT THROWS ARE PERFECT FOR BOTH INDOOR AND OUTDOOR USE, OFFERING COMFORT AND WARMTH THROUGHOUT THE SEASONS. WITH THEIR STYLISH PATTERNS, FRINGED EDGES, AND CALM COLORS, THEY ADD A TOUCH OF COZINESS TO ANY SPACE.