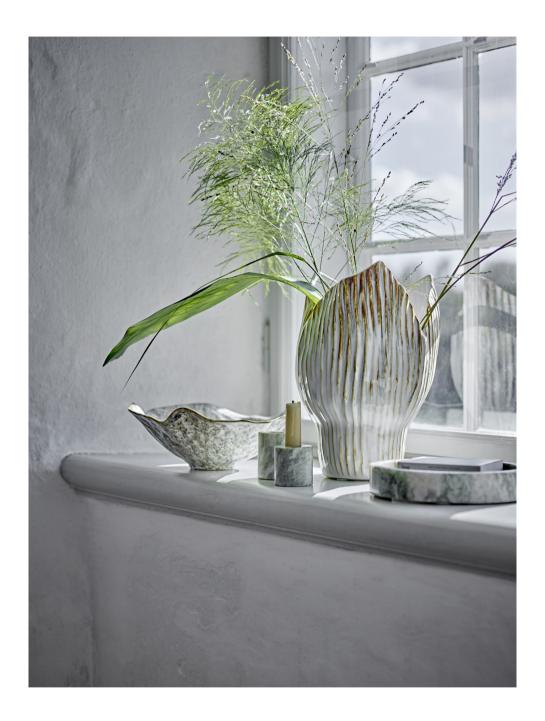

# TRENDING SS25 nordic simplicity

Nature is used as therapy, offering time for quiet reflection. It creates relaxation – free from worries, sounds, and anxiety, leaving only inner peace. A peaceful atmosphere is achieved in the home when the decor reflects nature's own color palette.

Lennon Bowl

nature's color palette

From earthy brown shades to the green colors of the forest, timeless, organic shapes merge to celebrate nature's art in every detail.

Giacoma Floor Lamp

EMBRACE nordic simplicity

## NATURAL BEAUTY in all materials and surfaces

GLAZED CERAMICS AND NATURE'S OWN COLORS MAKE ALL SURFACES UNIQUE AND CAPTIVATING – NATURAL BEAUTY AT ITS VERY BEST.

LIGHT WOOD FURNITURE FITS INTO ANY INTERIOR STYLE DUE TO ITS NATURAL, VERSATILE APPEARANCE. THEIR SOFT TONES BRIGHTEN THE ROOMS AND CREATE A WARM, WELCOMING ATMOSPHERE.