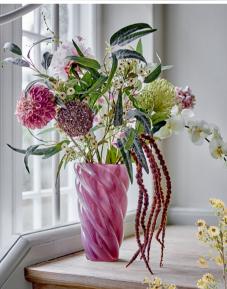

### Nostalgic romance for any room

VINTAGE IN BLOOM IS PERFECT FOR THOSE WHO APPRECIATE A COZY, DREAMY SPACE WITH A TOUCH OF NOSTALGIC CHARM THAT BRINGS THE PAST INTO THE PRESENT IN A GRACEFUL AND STYLISH WAY.

### ROMANTIC vintage vibes

BLENDING NOSTALGIA WITH SOFT, ELEGANT CHARM, CREATES A WARM, WELCOMING ATMOSPHERE.

BEAUTIFUL FLOWER STEMS IN VASES EMBRACE THE POSITIVE VIBES OF SUMMER.

Chrificial Stems: 1. Chrysantemum, 73 cm 2. Needle Flower, 61 cm 3. Allium, 70 cm 4. Hydrangea, 95 cm 5. Peony, 66 cm 1. 2. 3. 4. 5.