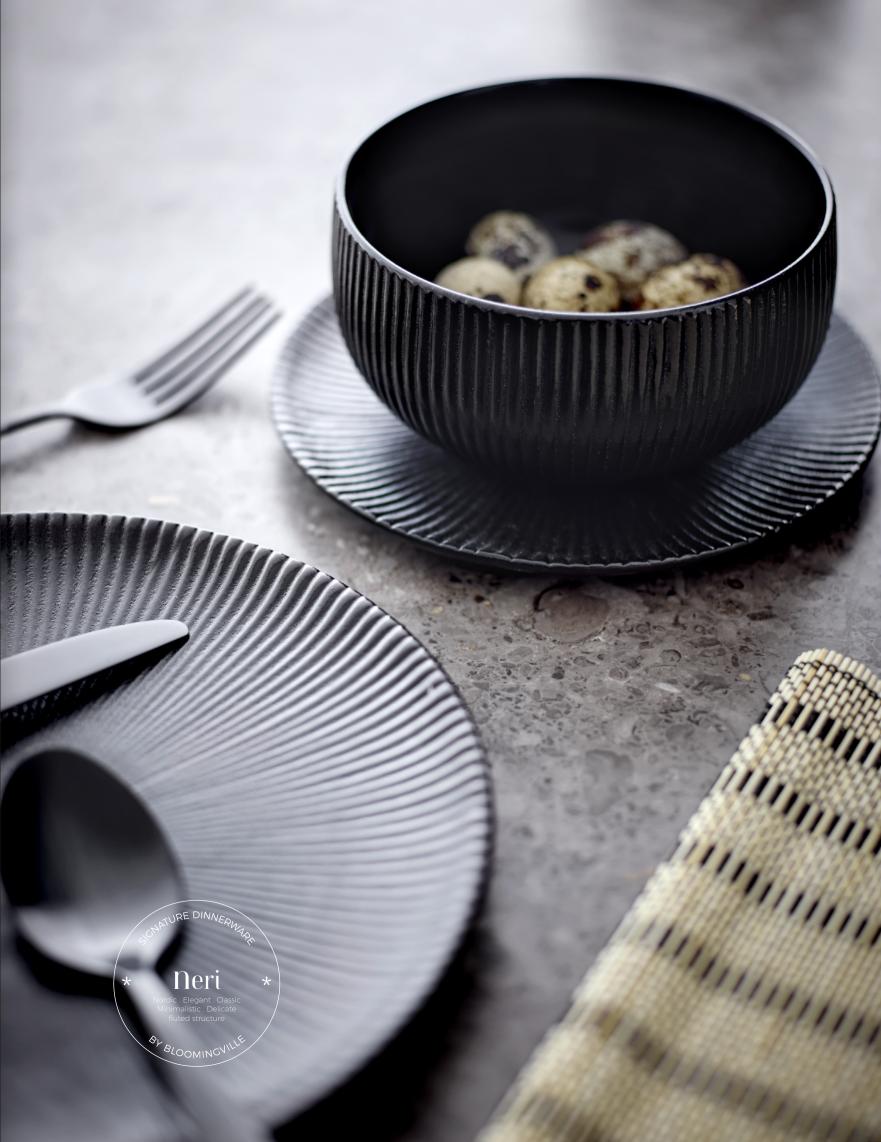

s design White Spaces invites to inhale deeply and relish in a collection that blends classic elegance with a refreshing simplicity.



 $\leftarrow$  Artificial Orchid Stem





## BREATHTAKING eye condy



THE DELICATE COLOR PALETTE CONSISTS OF LIGHT, NEUTRAL SHADES - THE BEAUTIFUL PEACH COLOR CREATES A SPECIAL ATMOSPHERE OF LIGHTNESS AND GRACE.

## Carefully selected details create BALANCED ELEGANCE



A BIG EFFECT.







### FIND PEACE WITHIN WHITE SPACES

ORGANIC SHAPES MERGE WITH BRIGHT AND PEACEFUL COLORS AND CREATE A CALM AND BALANCED ATMOSPHERE OF WARMTH AND COMFORT. DARK CONTRASTS PROVIDE BALANCE AND COMPLETE THE EXPRESSION.





### Spread the love ...

EACH DESIGN EXUDES ITS OWN UNIQUENESS AND BEAUTY – LIKE LITTLE SECRETS, THEY ARE EASY TO SPOT.





beautiful serving dreams



# TRENDING SS25 nordic simplicity

Nature is used as therapy, offering time for quiet reflection. It creates relaxation – free from worries, sounds, and anxiety, leaving only inner peace. A peaceful atmosphere is achieved in the home when the decor reflects nature's own color palette.



Lennon Bowl









nature's color palette

From earthy brown shades to the green colors of the forest, timeless, organic shapes merge to celebrate nature's art in every detail.

Giacoma Floor Lamp







EMBRACE nordic simplicity

## NATURAL BEAUTY in all materials and surfaces







GLAZED CERAMICS AND NATURE'S OWN COLORS MAKE ALL SURFACES UNIQUE AND CAPTIVATING – NATURAL BEAUTY AT ITS VERY BEST.



LIGHT WOOD FURNITURE FITS INTO ANY INTERIOR STYLE DUE TO ITS NATURAL, VERSATILE APPEARANCE. THEIR SOFT