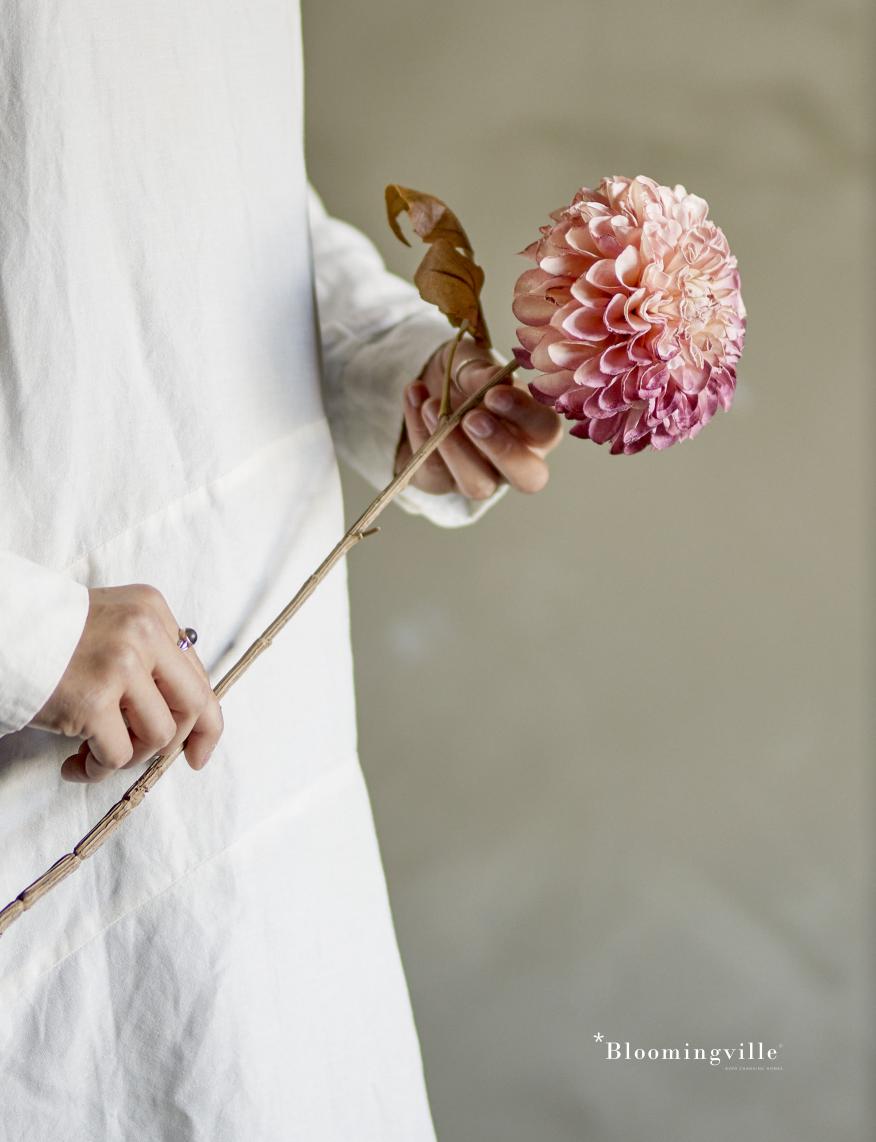

### ARTIFICIAL FLOWERS

~ enjoy nine new beautiful styles in the popular artificial flowers collection! An easy and cozy interior design element.

Artificial Waxflower Stems

FALL IN LOVE WITH SUMMERY PASTELS

### ROMANTIC vintage vibes

BLENDING NOSTALGIA WITH SOFT, ELEGANT CHARM, CREATES A WARM, WELCOMING ATMOSPHERE.

BEAUTIFUL FLOWER STEMS IN VASES EMBRACE THE POSITIVE VIBES OF SUMMER.

Chrificial Stems: 1. Chrysantemum, 73 cm 2. Needle Flower, 61 cm 3. Allium, 70 cm 4. Hydrangea, 95 cm 5. Peony, 66 cm 1. 2. 3. 4. 5.