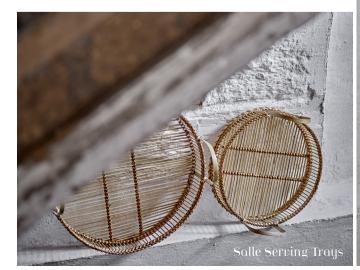

For a stylish serving kalima salad servers & cake servers ~ brass pinar salad servers ~ acacia

> gorgeous glazes in colors of nature