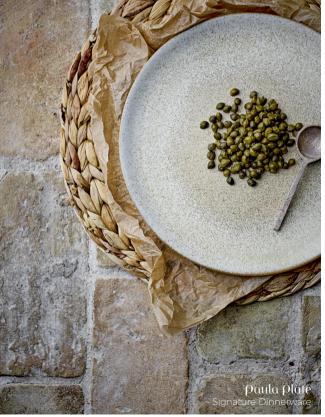

THE PAULA DINNERWARE SERIES ADDS A WARM. COZY ATMOSPHERE TO ANY TABLE SETTING. EACH PIECE FEATURES A UNIQUE REACTIVE GLAZE THAT ADDS A VIBRANT AND PERSONAL TOUCH.