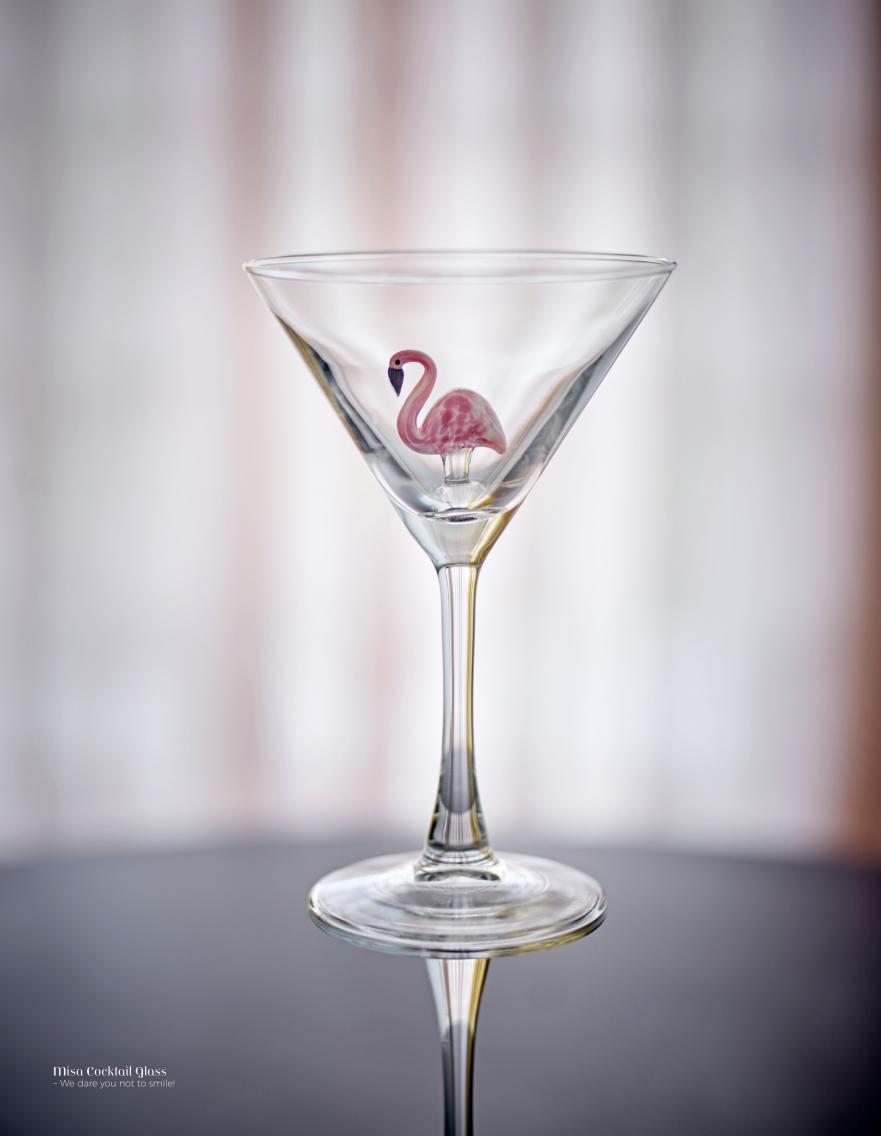

## NEW MISA FAVORITES so hard to choose, isn't it?

THE NINI AND EVIAYA CUPS ARE MADE OF STONEWARE AND THEY ARE A COLORFUL ADDITION TO ANY CUP COLLECTION. THE CUPS ARE HAND PAINTED AND EACH ONE IS UNIQUE WITH SMALL VARIATIONS IN COLOR.