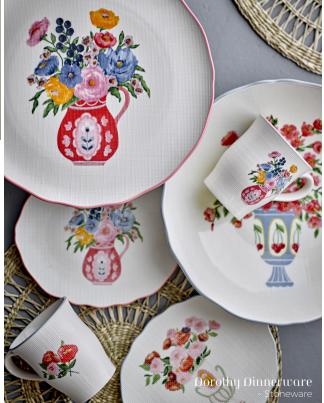

### Nostalgic romance for any room

VINTAGE IN BLOOM IS PERFECT FOR THOSE WHO APPRECIATE A COZY, DREAMY SPACE WITH A TOUCH OF NOSTALGIC CHARM THAT BRINGS THE PAST INTO THE PRESENT IN A GRACEFUL AND STYLISH WAY.

### ROMANTIC vintage vibes

BLENDING NOSTALGIA WITH SOFT, ELEGANT CHARM, CREATES A WARM, WELCOMING ATMOSPHERE.

BEAUTIFUL FLOWER STEMS IN VASES EMBRACE THE POSITIVE VIBES OF SUMMER.

Chrificial Stems: 1. Chrysantemum, 73 cm 2. Needle Flower, 61 cm 3. Allium, 70 cm 4. Hydrangea, 95 cm 5. Peony, 66 cm 1. 2. 3. 4. 5.

THERE IS PLENTY OF OPPORTUNITY TO ADD PERSONALITY TO THE KITCHEN INTERIOR WITH DETAILED STYLES - THEY ALSO INVITE FOR ROMANTIC TABLE SETTINGS FOR COZY GATHERINGS.