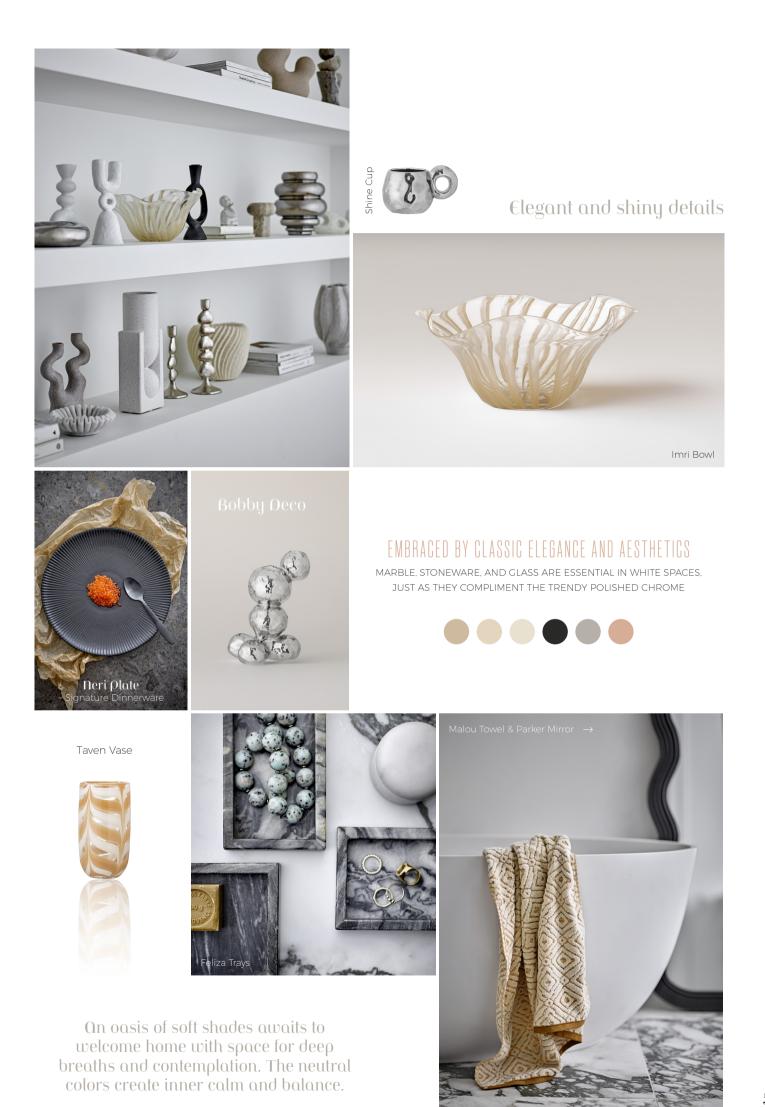

## BREATHTAKING eye condy

THE DELICATE COLOR PALETTE CONSISTS OF LIGHT, NEUTRAL SHADES - THE BEAUTIFUL PEACH COLOR CREATES A SPECIAL ATMOSPHERE OF LIGHTNESS AND GRACE.

## Carefully selected details create BALANCED ELEGANCE

A BIG EFFECT.

### Spread the love ...

EACH DESIGN EXUDES ITS OWN UNIQUENESS AND BEAUTY – LIKE LITTLE SECRETS, THEY ARE EASY TO SPOT.

beautiful serving dreams