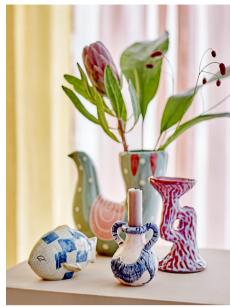

### ARTIFICIAL FLOWERS

~ enjoy nine new beautiful styles in the popular artificial flowers collection! An easy and cozy interior design element.

Artificial Waxflower Stems

FALL IN LOVE WITH SUMMERY PASTELS

### ROMANTIC vintage vibes

BLENDING NOSTALGIA WITH SOFT, ELEGANT CHARM, CREATES A WARM, WELCOMING ATMOSPHERE.

BEAUTIFUL FLOWER STEMS IN VASES EMBRACE THE POSITIVE VIBES OF SUMMER.

Chrificial Stems: 1. Chrysantemum, 73 cm 2. Needle Flower, 61 cm 3. Allium, 70 cm 4. Hydrangea, 95 cm 5. Peony, 66 cm 1. 2. 3. 4. 5.