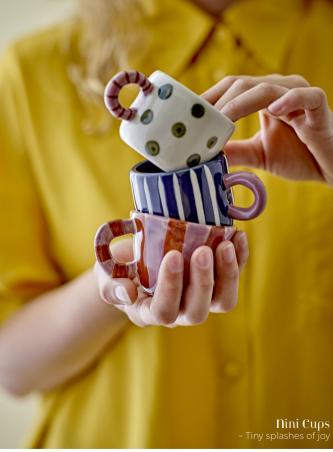

## NEW MISA FAVORITES so hard to choose, isn't it?

THE NINI AND EVIAYA CUPS ARE MADE OF STONEWARE AND THEY ARE A COLORFUL ADDITION TO ANY CUP COLLECTION. THE CUPS ARE HAND PAINTED AND EACH ONE IS UNIQUE WITH SMALL VARIATIONS IN COLOR.