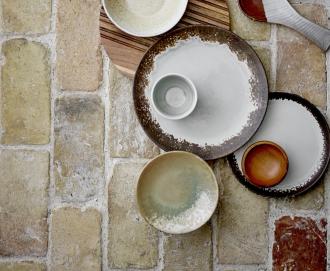

# TRENDING SS25 nordic simplicity

Nature is used as therapy, offering time for quiet reflection. It creates relaxation – free from worries, sounds, and anxiety, leaving only inner peace. A peaceful atmosphere is achieved in the home when the decor reflects nature's own color palette.

## NATURAL BEAUTY in all materials and surfaces

GLAZED CERAMICS AND NATURE'S OWN COLORS MAKE ALL SURFACES UNIQUE AND CAPTIVATING – NATURAL BEAUTY AT ITS VERY BEST.

LIGHT WOOD FURNITURE FITS INTO ANY INTERIOR STYLE DUE TO ITS NATURAL, VERSATILE APPEARANCE. THEIR SOFT TONES BRIGHTEN THE ROOMS AND CREATE A WARM, WELCOMING ATMOSPHERE.