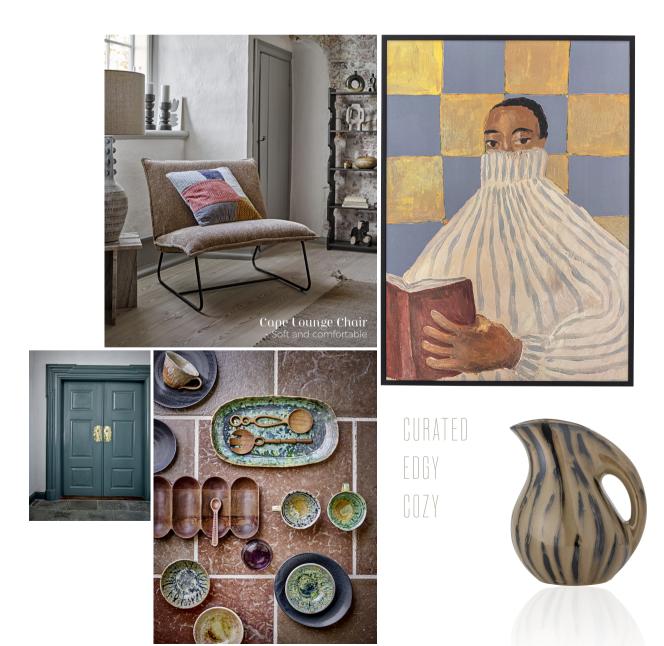

# TRENDING SS25 styled coziness

Be inspired by the stylish home, where coziness and character create the atmosphere due to the special details in the home's architecture mixed with curated art, delicate materials, and earthy colors.

The interior has been chosen with an eye on the artistic expression with tactile surfaces and carefully selected details.

Ombra Deco

Gadiela Floor Lamp

Senja Vase

### UNIQUE DETAILS for a personal expression

WHETHER WITH SMALL SPLASHES OF COLOR, BEAUTIFUL SHAPES IN DESIGNS. OR DETAILS IN THE CRAFTSMANSHIP ... THERE ARE SO MANY WAYS TO CHANGE THE HOME FOR THE EVERYDAY DESIGNER.

For a stylish serving kalima salad servers & cake servers ~ brass pinar salad servers ~ acacia

> gorgeous glazes in colors of nature