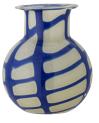

A little colorful addition can create magic in any room. An eye-catching, colorful item adds so much personality!

Kiran Vase