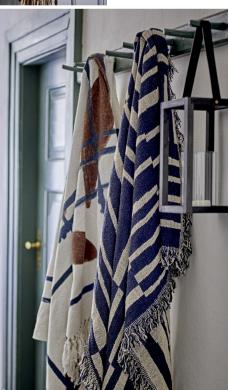

## CALM ATMOSPHERES nordic inspired homes

Vuelle Vase ~ Stoneware ~ Isedora Table Lamp ~ Stoneware ~

SOFT THROWS ARE PERFECT FOR BOTH INDOOR AND OUTDOOR USE, OFFERING COMFORT AND WARMTH THROUGHOUT THE SEASONS. WITH THEIR STYLISH PATTERNS, FRINGED EDGES, AND CALM COLORS, THEY ADD A TOUCH OF COZINESS TO ANY SPACE.