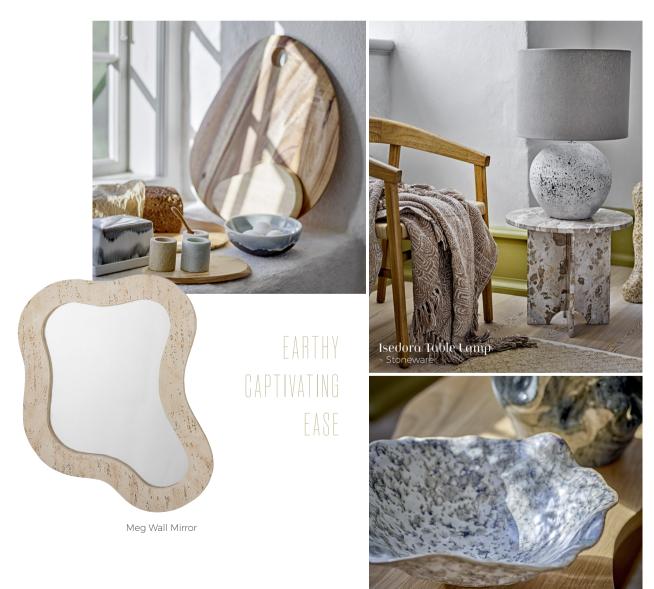

# TRENDING SS25 nordic simplicity

Nature is used as therapy, offering time for quiet reflection. It creates relaxation – free from worries, sounds, and anxiety, leaving only inner peace. A peaceful atmosphere is achieved in the home when the decor reflects nature's own color palette.

Lennon Bowl

nature's color palette

From earthy brown shades to the green colors of the forest, timeless, organic shapes merge to celebrate nature's art in every detail.

Giacoma Floor Lamp

EMBRACE nordic simplicity

## NATURAL BEAUTY in all materials and surfaces

GLAZED CERAMICS AND NATURE'S OWN COLORS MAKE ALL SURFACES UNIQUE AND CAPTIVATING – NATURAL BEAUTY AT ITS VERY BEST.

LIGHT WOOD FURNITURE FITS INTO ANY INTERIOR STYLE DUE TO ITS NATURAL, VERSATILE APPEARANCE. THEIR SOFT TONES BRIGHTEN THE ROOMS AND CREATE A WARM, WELCOMING ATMOSPHERE.

### A SPRINKLE OF SUNSHINE

THE NATURAL ELEGANCE OF MARBLE IS TRULY CAPTIVATING, AND ITS BEAUTY IS ENHANCED WHEN SUNLIGHT DANCES ACROSS ITS SMOOTH, POLISHED SURFACE.

## CALM ATMOSPHERES nordic inspired homes

Vuelle Vase ~ Stoneware ~ Isedora Table Lamp ~ Stoneware ~

SOFT THROWS ARE PERFECT FOR BOTH INDOOR AND OUTDOOR USE, OFFERING COMFORT AND WARMTH THROUGHOUT THE SEASONS. WITH THEIR STYLISH PATTERNS, FRINGED EDGES, AND CALM COLORS, THEY ADD A TOUCH OF COZINESS TO ANY SPACE.