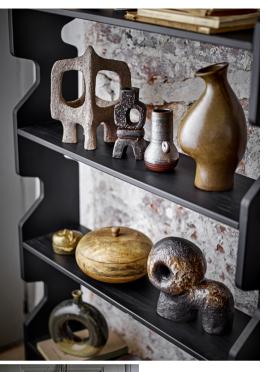

The interior has been chosen with an eye on the artistic expression with tactile surfaces and carefully selected details.

Ombra Deco

Gadiela Floor Lamp

Senja Vase

## BLACK-FINISHED WOODEN FURNITURE

### UNIQUE DETAILS for a personal expression

WHETHER WITH SMALL SPLASHES OF COLOR, BEAUTIFUL SHAPES IN DESIGNS. OR DETAILS IN THE CRAFTSMANSHIP ... THERE ARE SO MANY WAYS TO CHANGE THE HOME FOR THE EVERYDAY DESIGNER.