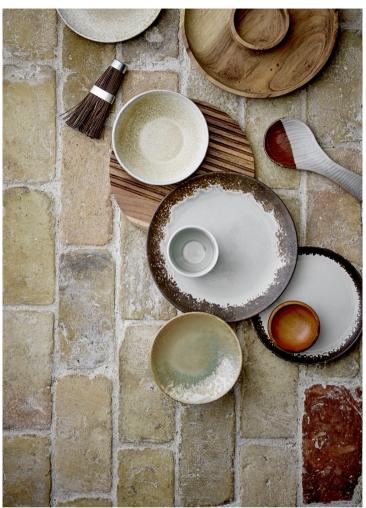

# TRENDING SS25 nordic simplicity

Nature is used as therapy, offering time for quiet reflection. It creates relaxation – free from worries, sounds, and anxiety, leaving only inner peace. A peaceful atmosphere is achieved in the home when the decor reflects nature's own color palette.

Lennon Bowl

nature's color palette

From earthy brown shades to the green colors of the forest, timeless, organic shapes merge to celebrate nature's art in every detail.

Giacoma Floor Lamp

EMBRACE nordic simplicity

## NATURAL BEAUTY in all materials and surfaces

GLAZED CERAMICS AND NATURE'S OWN COLORS MAKE ALL SURFACES UNIQUE AND CAPTIVATING – NATURAL BEAUTY AT ITS VERY BEST.

LIGHT WOOD FURNITURE FITS INTO ANY INTERIOR STYLE DUE TO ITS NATURAL, VERSATILE APPEARANCE. THEIR SOFT TONES BRIGHTEN THE ROOMS AND CREATE A WARM, WELCOMING ATMOSPHERE.