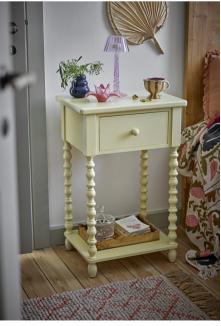

# TRENDING SS25 nordic simplicity

Nature is used as therapy, offering time for quiet reflection. It creates relaxation – free from worries, sounds, and anxiety, leaving only inner peace. A peaceful atmosphere is achieved in the home when the decor reflects nature's own color palette.

Lennon Bowl

nature's color palette

From earthy brown shades to the green colors of the forest, timeless, organic shapes merge to celebrate nature's art in every detail.

Giacoma Floor Lamp

EMBRACE nordic simplicity