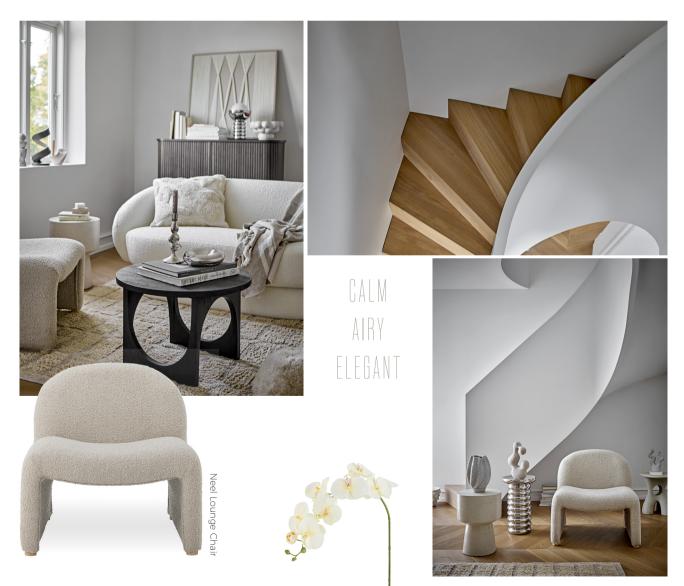

## trending \$\$25 white spaces

Emerging from a passion for timeless design White Spaces invites to inhale deeply and relish in a collection that blends classic elegance with a refreshing simplicity.

 $\leftarrow$  Artificial Orchid Stem

## BREATHTAKING eye condy

THE DELICATE COLOR PALETTE CONSISTS OF LIGHT, NEUTRAL SHADES - THE BEAUTIFUL PEACH COLOR CREATES A SPECIAL ATMOSPHERE OF LIGHTNESS AND GRACE.

## Carefully selected details create BALANCED ELEGANCE

A BIG EFFECT.

### FIND PEACE WITHIN WHITE SPACES

ORGANIC SHAPES MERGE WITH BRIGHT AND PEACEFUL COLORS AND CREATE A CALM AND BALANCED ATMOSPHERE OF WARMTH AND COMFORT. DARK CONTRASTS PROVIDE BALANCE AND COMPLETE THE EXPRESSION.