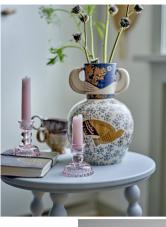

Be inspired by a neutral and calming color palette of pastels. The elegant and dreamy aesthetic of the colors creates a reflective and peaceful atmosphere, and each design tells its own story.

# Francine Illustration

charming romantic soft

### Nostalgic romance for any room

VINTAGE IN BLOOM IS PERFECT FOR THOSE WHO APPRECIATE A COZY, DREAMY SPACE WITH A TOUCH OF NOSTALGIC CHARM THAT BRINGS THE PAST INTO THE PRESENT IN A GRACEFUL AND STYLISH WAY.

### ROMANTIC vintage vibes

BLENDING NOSTALGIA WITH SOFT, ELEGANT CHARM, CREATES A WARM, WELCOMING ATMOSPHERE.

BEAUTIFUL FLOWER STEMS IN VASES EMBRACE THE POSITIVE VIBES OF SUMMER.

Chrificial Stems: 1. Chrysantemum, 73 cm 2. Needle Flower, 61 cm 3. Allium, 70 cm 4. Hydrangea, 95 cm 5. Peony, 66 cm 1. 2. 3. 4. 5.