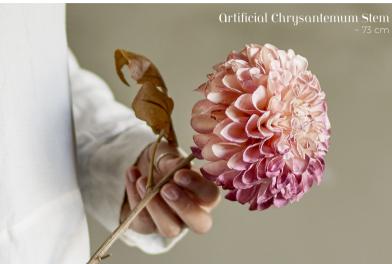

### ARTIFICIAL FLOWERS

~ enjoy nine new beautiful styles in the popular artificial flowers collection! An easy and cozy interior design element.

Artificial Waxflower Stems

FALL IN LOVE WITH SUMMERY PASTELS

### ROMANTIC vintage vibes

BLENDING NOSTALGIA WITH SOFT, ELEGANT CHARM, CREATES A WARM, WELCOMING ATMOSPHERE.

BEAUTIFUL FLOWER STEMS IN VASES EMBRACE THE POSITIVE VIBES OF SUMMER.

Chrificial Stems: 1. Chrysantemum, 73 cm 2. Needle Flower, 61 cm 3. Allium, 70 cm 4. Hydrangea, 95 cm 5. Peony, 66 cm 1. 2. 3. 4. 5.