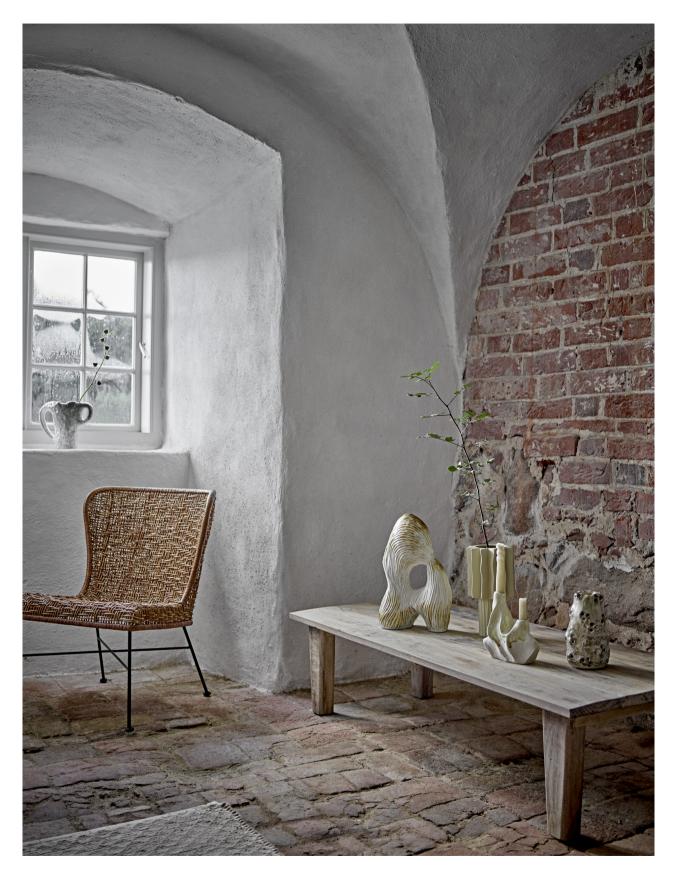

# TRENDING SS25 styled coziness

Be inspired by the stylish home, where coziness and character create the atmosphere due to the special details in the home's architecture mixed with curated art, delicate materials, and earthy colors.

The interior has been chosen with an eye on the artistic expression with tactile surfaces and carefully selected details.

Ombra Deco

Gadiela Floor Lamp

Senja Vase

## BLACK-FINISHED WOODEN FURNITURE