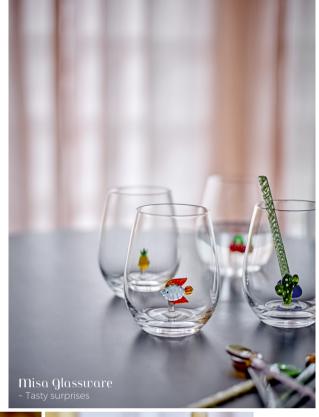

## NEW MISA FAVORITES so hard to choose, isn't it?

THE NINI AND EVIAYA CUPS ARE MADE OF STONEWARE AND THEY ARE A COLORFUL ADDITION TO ANY CUP COLLECTION. THE CUPS ARE HAND PAINTED AND EACH ONE IS UNIQUE WITH SMALL VARIATIONS IN COLOR.