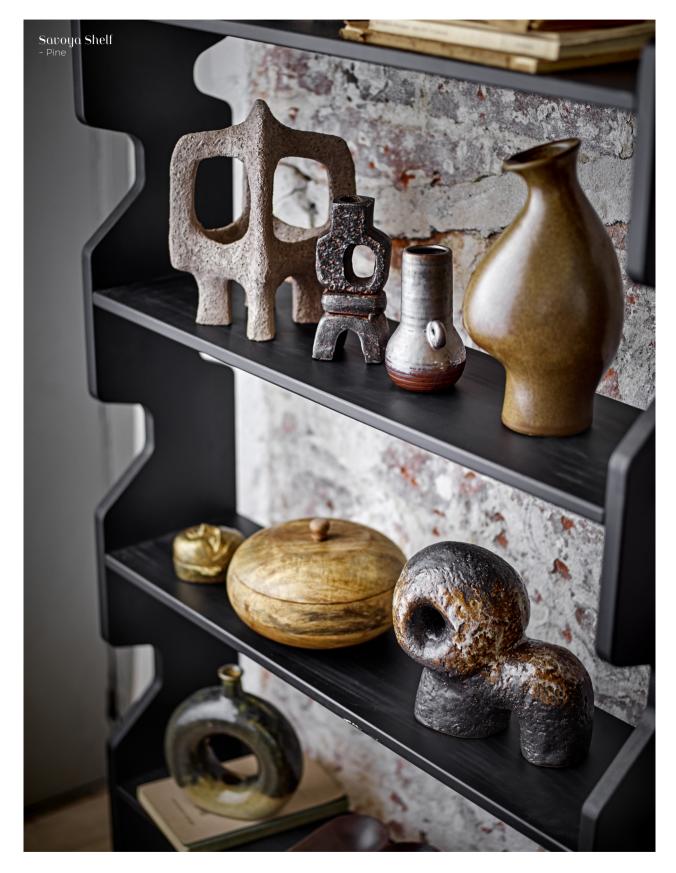

The interior has been chosen with an eye on the artistic expression with tactile surfaces and carefully selected details.

Ombra Deco

Gadiela Floor Lamp

Senja Vase

### UNIQUE DETAILS for a personal expression

WHETHER WITH SMALL SPLASHES OF COLOR, BEAUTIFUL SHAPES IN DESIGNS. OR DETAILS IN THE CRAFTSMANSHIP ... THERE ARE SO MANY WAYS TO CHANGE THE HOME FOR THE EVERYDAY DESIGNER.