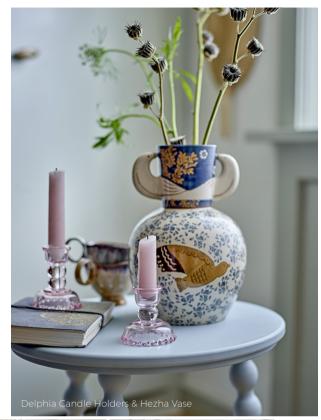

### Nostalgic romance for any room

VINTAGE IN BLOOM IS PERFECT FOR THOSE WHO APPRECIATE A COZY, DREAMY SPACE WITH A TOUCH OF NOSTALGIC CHARM THAT BRINGS THE PAST INTO THE PRESENT IN A GRACEFUL AND STYLISH WAY.

### ROMANTIC vintage vibes

BLENDING NOSTALGIA WITH SOFT, ELEGANT CHARM, CREATES A WARM, WELCOMING ATMOSPHERE.

BEAUTIFUL FLOWER STEMS IN VASES EMBRACE THE POSITIVE VIBES OF SUMMER.

Chrificial Stems: 1. Chrysantemum, 73 cm 2. Needle Flower, 61 cm 3. Allium, 70 cm 4. Hydrangea, 95 cm 5. Peony, 66 cm 1. 2. 3. 4. 5.