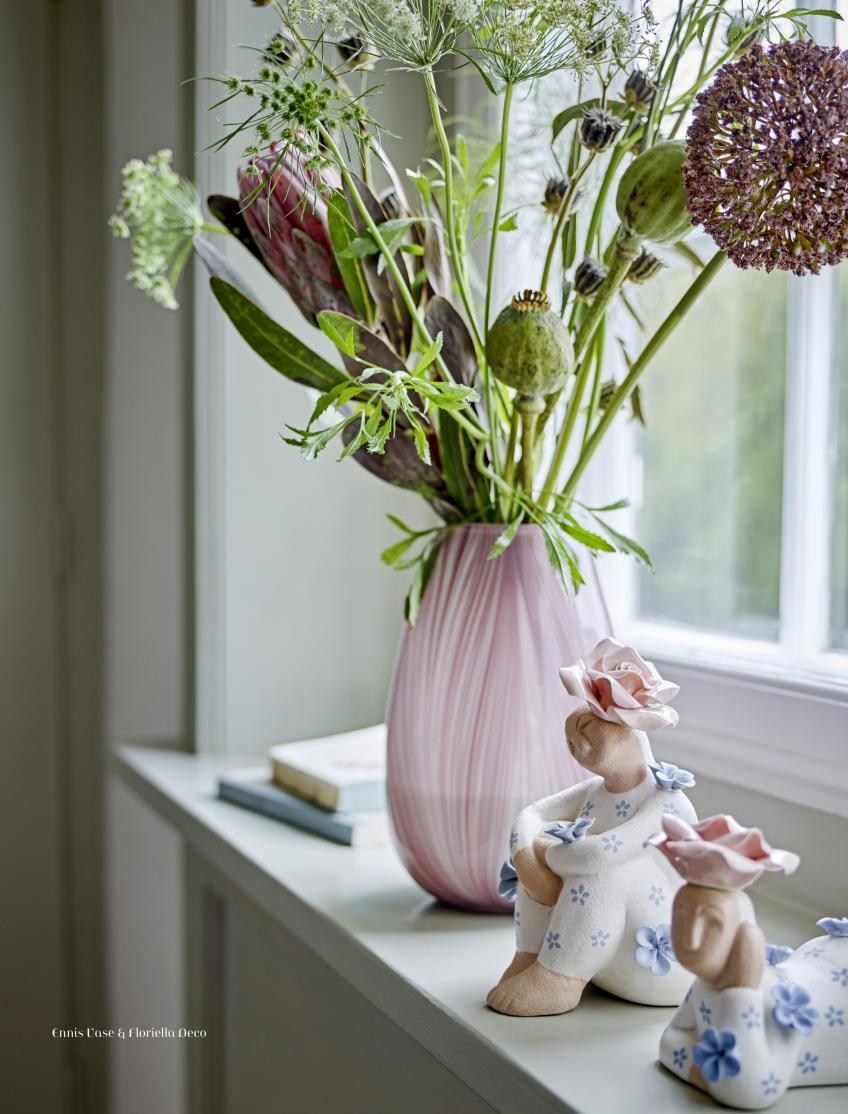

### Nostalgic romance for any room

VINTAGE IN BLOOM IS PERFECT FOR THOSE WHO APPRECIATE A COZY, DREAMY SPACE WITH A TOUCH OF NOSTALGIC CHARM THAT BRINGS THE PAST INTO THE PRESENT IN A GRACEFUL AND STYLISH WAY.

### ROMANTIC vintage vibes

BLENDING NOSTALGIA WITH SOFT, ELEGANT CHARM, CREATES A WARM, WELCOMING ATMOSPHERE.

BEAUTIFUL FLOWER STEMS IN VASES EMBRACE THE POSITIVE VIBES OF SUMMER.

Chrificial Stems: 1. Chrysantemum, 73 cm 2. Needle Flower, 61 cm 3. Allium, 70 cm 4. Hydrangea, 95 cm 5. Peony, 66 cm 1. 2. 3. 4. 5.